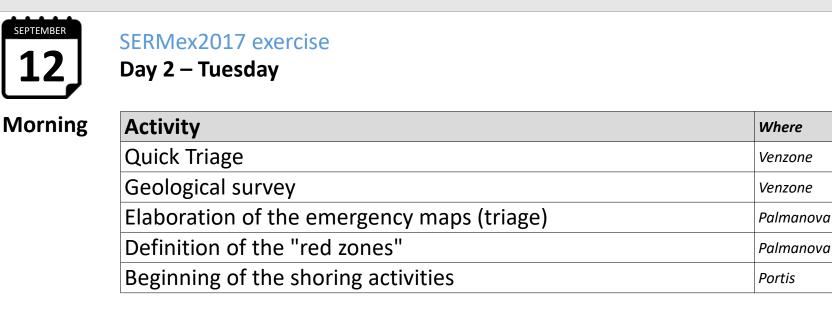

# 🏷 🛛 Activity Program

# AfternoonActivityWhereClosure of the red zonesPortisAdvanced TriagePortisElaboration/update of the emergency maps (triage, red zones,<br/>rapid securing interventions)PalmanovaEvening briefingVenzone,<br/>venzone,<br/>venzone,<br/>venzone,